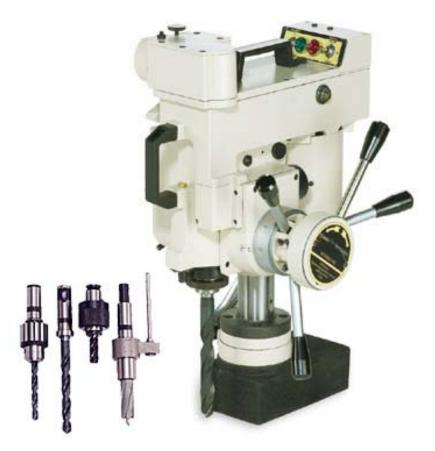

## Portable electromagnetic automatic drill & tapping machine

## MTM-300

## **\* Product Features**

- With circuit protection of breaking for motor, once any wire of three phases power source is broken off, this unit could cut off current to motor to prevent motor from being burn out.
- The seat of drilling handles is adjustable, users could adjust the angle of drilling handles for convenience of working.
- With special design of machine body and tube of main spindle, the stroke of such a small machine could reach 100mm.
- Drill sleeves < tapping adaptors and borer holder are all with rapid adaptors, very convenient for replacement of cutters.
- Tapping adaptors with torsion control, tap bits are protected from being twisted off.